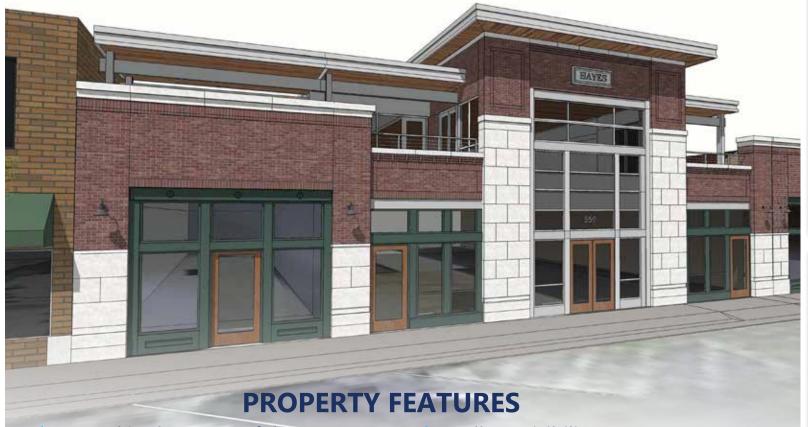

- ✓ Located in the Heart of the Historic Delano District
- √ Separate Entrance
- ✓ Turnkey Space Available

- Excellent Visibility
- ✓ Ample Parking
- ✓ Quick Access to Kellogg (US-54)

**AVAILABLE SPRING 2019** 