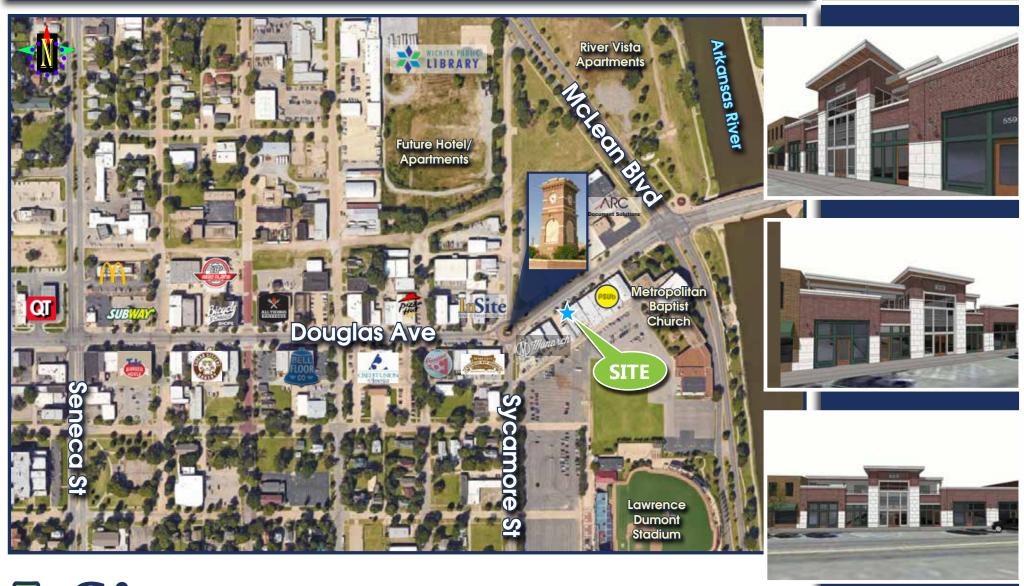

## Newly Remodeled Office Space

557 W. Douglas | Wichita, KS

**For Lease** 

AREA NEIGHBORS Lawrence Dumont Stadium ◆ Exploration Place ◆ The Monarch ◆ River Vista Apartments ◆ Advanced Learning Library ◆ Aero Plains Brewing ◆ Hatman Jack's ◆ Picasso's ◆ Credit Union of America